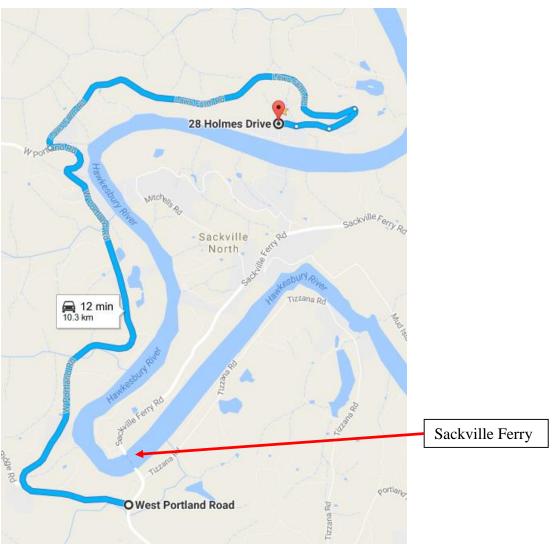

## **Driving Instructions to Camp Ku-Ring-Gai**

- Make your way to West Portland Road Lower Portland, Corner of Sackville Road, just up from the Sackville ferry on the Windsor side.
- Take West Portland Road for 5.6km and turn right into Laws Farm Road. There is a Green street sign pointing to Camp Ku-Ring-Gai on the street pole.
- Take Laws Farm Road for 3.7km and turn right into Ski Lodge Road. There is a Green street sign pointing to Camp Ku-Ring-Gai on the street pole.
- Take Ski Lodge Road for 341m and go to the right onto Holmes Drive.
- Take Holmes Drive for 500m and the camp is on the right hand side.